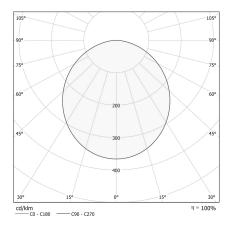

Kg                 |
| PROTECTION DEGREE          | IP40                     |
| COLOUR TOLLERANCES         | SDCM 3                   |
| GLOW WIRE TEST PERFORMANCE | 850°                     |
| PACKING DIMENSIONS (CM)    | 203,0 x 18,0 x 203,0     |
|                            |                          |



Ceiling or wall lighting fixture for interiors, with direct light emission.

Pickled sheet metal ceiling/wall bracket in polyacrylic paint.

Pickled sheet metal structure in polyacrylic paint.

Aluminium dissipation plates.

Pickled sheet metal covers in white, black or bronze polyacrylic paint, or with gold leaf coating.

 $\label{thm:modelled} \mbox{Modelled polycarbonate diffuser with opaline finish.}$ 







## Technical drawing





## **Application**



#### Polar diagram