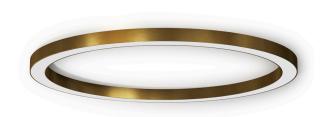

Ceiling or wall lighting fixture for interiors, with direct light emission.

Pickled sheet metal ceiling/wall bracket in polyacrylic paint.

Pickled sheet metal structure in polyacrylic paint.

Aluminium dissipation plates.

Pickled sheet metal covers in white, black or bronze polyacrylic paint, or with gold leaf coating.

 $\label{thm:modelled} \mbox{Modelled polycarbonate diffuser with opaline finish.}$ 