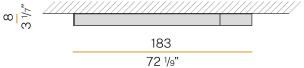

|
| WEIGHT                     | 19,06 Kg                 |
| PROTECTION DEGREE          | IP40                     |
| COLOUR TOLLERANCES         | SDCM 3                   |
| GLOW WIRE TEST PERFORMANCE | 850°                     |
| PACKING DIMENSIONS (CM)    | 203,0 x 18,0 x 203,0     |
|                            |                          |



Ceiling or wall lighting fixture for interiors, with direct light emission.

Pickled sheet metal ceiling/wall bracket in polyacrylic paint.

Pickled sheet metal structure in polyacrylic paint.

Aluminium dissipation plates.

Pickled sheet metal covers in white, black or bronze polyacrylic paint, or with gold leaf coating.

 $\label{thm:modelled} \mbox{Modelled polycarbonate diffuser with opaline finish.}$ 







## Technical drawing





## **Application**



#### Polar diagram